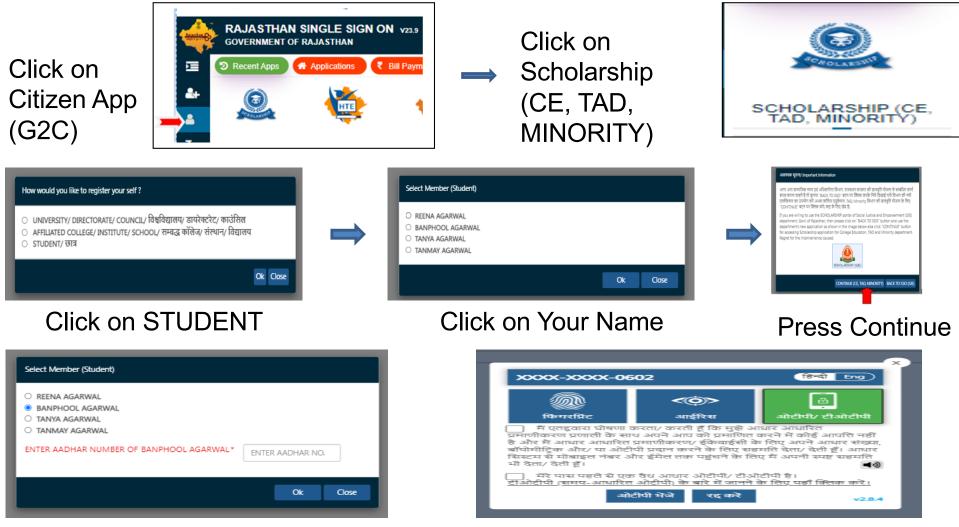

## Where/How to fill

- Website : <u>https://hte.rajasthan.gov.in/</u>
- Click on "Online Scholarship" Tab
- Can be filled at nearest e-mitra centre or by Self, through Laptop, Desktop or Mobile.
- Online application can be filled through SSO\_ID only and updating Janaadhar ID in it.
- Before filling, update domicile, bank details, caste, income etc. on Janaadhar.

#### **STEPS FOR FILLING ONLINE APPLICATION FORM**

- Read Guidelines (05.10.2021, 16.12.2021 and 15.06.2022) carefully regarding Rajiv Gandhi Scholarship on the Website :- (<u>https://hte.rajasthan.gov.in/online- scholarship</u>)
- Open your SSO\_ID at https://sso.rajasthan.gov.in/signin

Select 1<sup>st</sup> Box and Get OTP

Enter your Aadhar Number